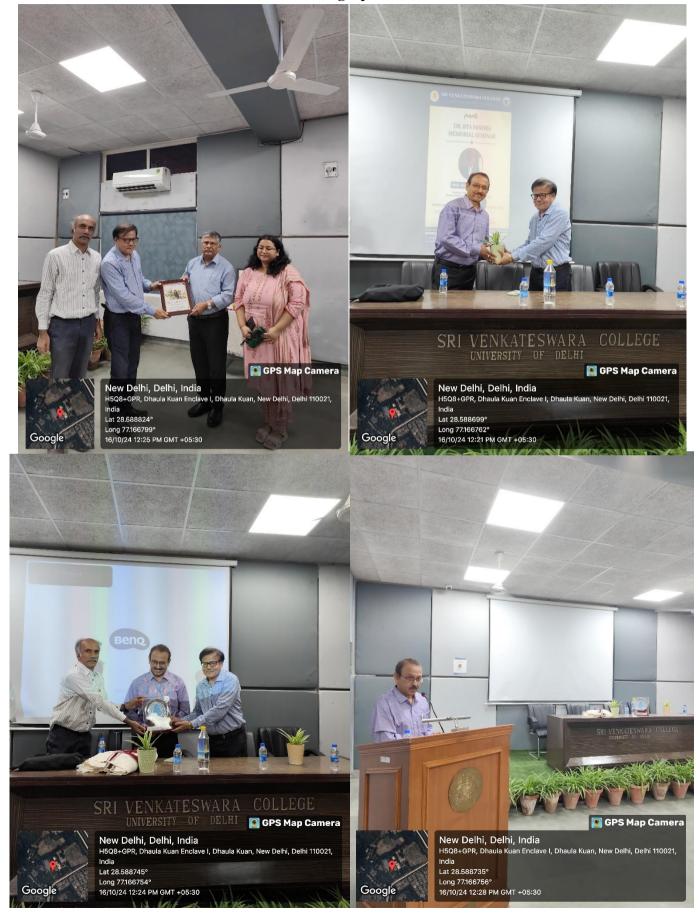

|                  | 2.Vice Principal's Address                                        |  |  |  |
|------------------|-------------------------------------------------------------------|--|--|--|
|                  | 3. Address by TIC                                                 |  |  |  |
|                  | 4.Convenor's Address                                              |  |  |  |
|                  | 5.Address by Dr. Aditya Mishra                                    |  |  |  |
|                  | 6.Address by Keynote Speaker                                      |  |  |  |
|                  | 7. Vote of Thanks                                                 |  |  |  |
|                  | 8.Group Photograph                                                |  |  |  |
| INVITED SPEAKERS | Prof. Ashok Acharya, Professor, Dept. of Political Science,       |  |  |  |
| WITH AFFILIATION | Director, Delhi School of Transnational Affairs (IoE), University |  |  |  |
| DETAILS (IF ANY) | of Delhi.                                                         |  |  |  |
|                  |                                                                   |  |  |  |
| OUTCOMES         | 1. Paid homage to Late Dr. Jita Mishra, former faculty of the     |  |  |  |
|                  | Department of Political Science                                   |  |  |  |
|                  | 2. Conducted seminar on Global Justice                            |  |  |  |
|                  | 3. Participation of students in an interactive Q&A session        |  |  |  |
|                  |                                                                   |  |  |  |